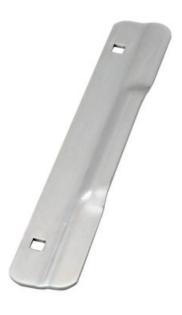

## Part# 623

## **Latch Protector**

| Size               | 1-1/2" × 10" - Narrow                                     |
|--------------------|-----------------------------------------------------------|
| Material           | 12 Gauge Steel Plated                                     |
| Standard Fasteners | (2) 5/16-18 Carriage Bolts and Hex Drive Sex Nuts         |
| Finishes           | US2C<br>Flat Black Powder Coat<br>Dark Bronze Powder Coat |