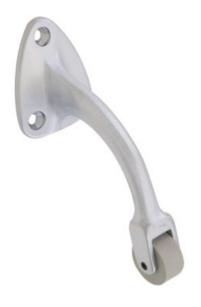

## **Curved Roller Bumper**

Heavy duty cast brass roller bumper with solid rubber bumper. Offset arm is used where two doors contact at odd angles.

| Size      | 1-5/8" × 2-1/4" Base, 2-5/8" Projection, Offset Arm                 |
|-----------|---------------------------------------------------------------------|
| Material  | Brass                                                               |
| Fasteners | (3) #8 × 3/4 OH SMS                                                 |
| Finishes  | US10B/613 – Dark Bronze Oxidized<br>US26D/626 – Satin Chrome Plated |
| ANSI      | A156.16                                                             |