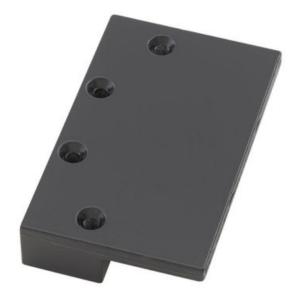

## Part# 72C

## Mounting Brackets - Over 2-1/4" Wide Soffit

| Size      | For Soffit Widths Over 2-1/4"                                                 |
|-----------|-------------------------------------------------------------------------------|
| Finishes  | Black Prime Coat<br>US28 Powder Coat                                          |
| Material  | Aluminum                                                                      |
| Features  | Brackets are drilled and tapped in field for mounting the specified hardware. |
| Fasteners | (4) 1/4-20 × 1/2 PFHM<br>(4) 12-24 × 2 PFH screws                             |
|           |                                                                               |