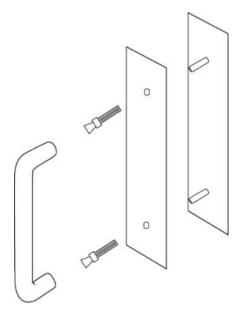

## Part# 73L x 5326B

## **Concealed Mount**

Type 12 Mounting With 1/4-20 Lugs for 1-3/4" Doors. Specify door thickness if other than 1-3/4"

| Plate Size        | 3-1/2" x 15"                                                                                                                |
|-------------------|-----------------------------------------------------------------------------------------------------------------------------|
| Pull Size         | 1" Dia. x 8" cc                                                                                                             |
| Push Plate        | .125 Thick                                                                                                                  |
| Pull Plate        | .050 Thick                                                                                                                  |
| Standard Fastener | 1/4-20 x 1-1/4" Conehead                                                                                                    |
| Finishes          | US32/629 – Bright Stainless Steel<br>US32D/630 – Satin Stainless Steel<br>Flat Black Powder Coat<br>Dark Bronze Powder Coat |