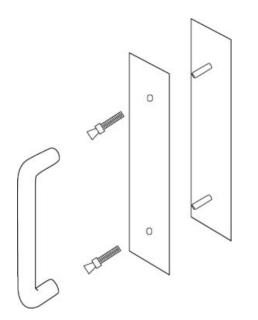

## Part# 73L x 5326C

## **Concealed Mount**

Type 12 Mounting With 1/4-20 Lugs for 1-3/4" Doors. Specify door thickness if other than 1-3/4"

| Plate Size        | 3-1/2" x 15"                                                                                                                |
|-------------------|-----------------------------------------------------------------------------------------------------------------------------|
| Pull Size         | 1" Dia. x 10" cc                                                                                                            |
| Push Plate        | .125 Thick                                                                                                                  |
| Pull Plate        | .050 Thick                                                                                                                  |
| Standard Fastener | 1/4-20 x 1-1/4" Conehead                                                                                                    |
| Finishes          | US32/629 – Bright Stainless Steel<br>US32D/630 – Satin Stainless Steel<br>Flat Black Powder Coat<br>Dark Bronze Powder Coat |