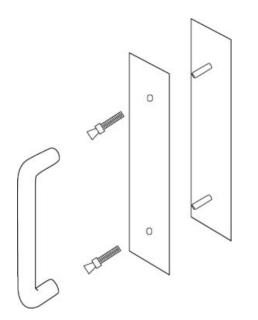

## **Concealed Mount**

Type 12 Mounting With 1/4-20 Lugs for 1-3/4" Doors. Specify door thickness if other than 1-3/4"

| Plate Size        | 4" x 16"                                                                                                                    |
|-------------------|-----------------------------------------------------------------------------------------------------------------------------|
| Pull Size         | 1" Dia. x 10" cc                                                                                                            |
| Push Plate        | .125 Thick                                                                                                                  |
| Pull Plate        | .050 Thick                                                                                                                  |
| Standard Fastener | 1/4-20 x 1-1/4" Conehead                                                                                                    |
| Finishes          | US32/629 – Bright Stainless Steel<br>US32D/630 – Satin Stainless Steel<br>Flat Black Powder Coat<br>Dark Bronze Powder Coat |