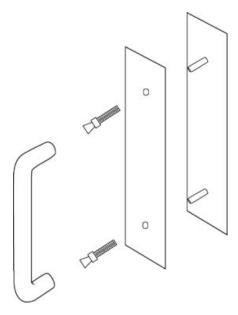

## **Concealed Mount**

Type 12 Mounting With 1/4-20 Lugs for 1-3/4" Doors. Specify door thickness if other than 1-3/4"

| Plate Size        | 4" x 16"                                                                                                                    |
|-------------------|-----------------------------------------------------------------------------------------------------------------------------|
| Pull Size         | 1" Dia. x 12" cc                                                                                                            |
| Push Plate        | .125 Thick                                                                                                                  |
| Pull Plate        | .050 Thick                                                                                                                  |
| Standard Fastener | 1/4-20 x 1-1/4" Conehead                                                                                                    |
| Finishes          | US32/629 – Bright Stainless Steel<br>US32D/630 – Satin Stainless Steel<br>Flat Black Powder Coat<br>Dark Bronze Powder Coat |