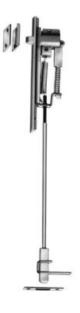

## Part# 7840

## Non-Handed Automatic Flush Single Bolt - Metal Door

Up to 8'  $\times$  9' Metal Door Pairs. 3-Hour Fire Rating. Conforms to ANSI/BHMA A156.3 TYPE 25

Size 1" × 6-3/4"

**Finishes** US3/605 – Bright Brass US4/606 – Satin Brass