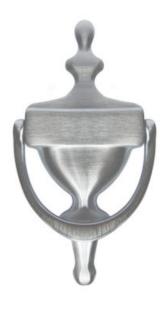

## Part# 855

## **Door Knocker**

| Size               | 3-9/16" × 6-3/4"                                                               |
|--------------------|--------------------------------------------------------------------------------|
| Material           | Solid Cast Brass                                                               |
| Finishes           | US26D/626 - Satin Chrome Plated                                                |
| Standard Fasteners | 2 ea. #8 Finish Washers<br>2 ea 8-32 x 2 FH MS (for standard 1-3<br>/4" Doors) |