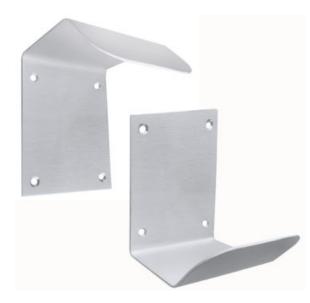

## Hands Free Pull

Hands free door pull. It can be mounted at the bottom of the door (mounted up or down) as a foot pull. It can also be mounted at pull height (mounted up or down) for easy hands free opening

| Overall            | 4" x 5"                                                                                  |
|--------------------|------------------------------------------------------------------------------------------|
| Projection         | 4-1/2"                                                                                   |
| Material Size      | .090 Stainless Steel                                                                     |
| Finishes           | US32D<br>Flat Black Powder Coat<br>Dark Bronze Powder Coat<br>Anti Microbial Powder Coat |
| Standard Fasteners | 10-24 Sex Bolts for 1-3/4" thick door                                                    |
| Mounting Options   | #10 FHSMS for surface mounting                                                           |
|                    |                                                                                          |