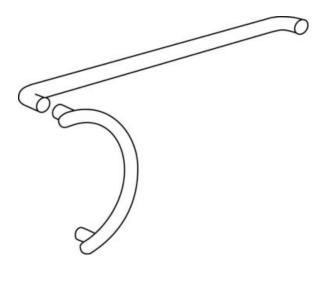

## Part# M422 x M49D

## **Push Pull Bar Set**

Specify push bar center to center dimension

| Clearance     | Push Bar: 1-1/2" Pull: 1-1/2"                                                                                                                                                                                                                                                                                  |
|---------------|----------------------------------------------------------------------------------------------------------------------------------------------------------------------------------------------------------------------------------------------------------------------------------------------------------------|
| Projection    | Push Bar: 2-3/4" Pull: 2-3/4"                                                                                                                                                                                                                                                                                  |
| Fasteners     | Standard: (2) Type 1MD - 5/16-18 × 2-1/2<br>Thru Bolts and Finish<br>Washers (1) Type 5MD - Back to Back<br>Mounting                                                                                                                                                                                           |
| Material Size | Push Bar/Pull: 1-1/4" Ø<br>Pull: 12" ctc C Shaped Offset                                                                                                                                                                                                                                                       |
| Material      | Aluminum<br>Brass<br>Bronze<br>Stainless Steel                                                                                                                                                                                                                                                                 |
| Finishes      | US3/605 – Bright Brass<br>US4/606 – Satin Brass<br>US5/609 – Antique Brass<br>US10/612 – Satin Bronze<br>US10B/613 – Dark Bronze Oxidized<br>US28/628 – Satin Anodized Aluminum<br>US32/629 – Bright Stainless Steel<br>US32D/630 – Satin Stainless Steel<br>Flat Black Powder Coat<br>Dark Bronze Powder Coat |
| ANSI          | J504                                                                                                                                                                                                                                                                                                           |