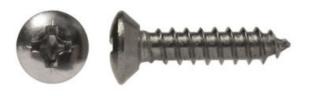

## **Countersunk Sheet Metal Screw**

| Size        | #6 $\times$ 5/8" oval phillips undercut stainless steel sheet metal screw |
|-------------|---------------------------------------------------------------------------|
| Application | Push Plates, Pull Plates, Mop Plates, Kick<br>Plates, Armor Plates        |