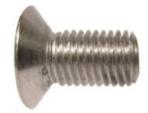

## **Oval Head Machine ScrewS**

| Size        | 6-32 x 1/2" oval phillips undercut stainless<br>steel machine screw |
|-------------|---------------------------------------------------------------------|
| Application | Optional mounting screw for all plates                              |