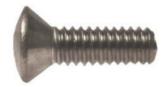

## Part# SF45

## **Oval Head Machine Screw**

| Size        | 8-32 x 1/2" oval phillips stainless steel machine screw          |
|-------------|------------------------------------------------------------------|
| Application | Option for surface mount Push Bars, Grips,<br>Heavy Gauge Plates |