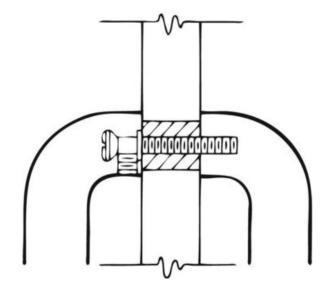

## Part# Type 10HD / Glass

## **Heavy Duty Back to Back Mounting for glass door**

| Size        | 3/8-24 x 1-1/4" Conehead. 5/8" diameter Plexiglas Sleeve. Metal Washers. Plastic Washers.                   |
|-------------|-------------------------------------------------------------------------------------------------------------|
| Application | Heavy Duty Back to Back Mounting on glass<br>door for Door Pulls and Push Bars - specify<br>glass thickness |