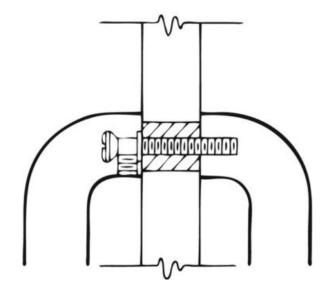

## Part# Type 10MD / Glass

## **Moderate Duty Back to Back Mounting for glass door**

| Size        | 5/16-18 x 1-1/4" Conehead. 5/8" diameter<br>Plexiglas Sleeve. Metal Washers. Plastic<br>Washers.         |
|-------------|----------------------------------------------------------------------------------------------------------|
| Application | Moderate Duty Back to Back Mounting on glass door for Door Pulls and Push Bars - specify glass thickness |