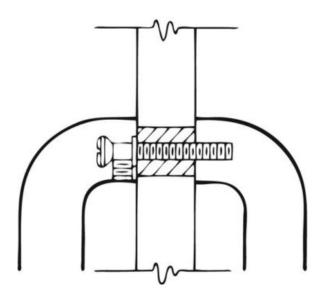

## Part# Type 10 / Glass

Standard Duty Back to Back Mounting for glass door

| Size        | 1/4-20 × 1-1/4" Conehead. 5/8" diameter<br>Plexiglas Sleeve. Metal Washers. Plastic<br>Washers.                |
|-------------|----------------------------------------------------------------------------------------------------------------|
| Application | Standard Duty Back to Back Mounting on glass<br>door for Door Pulls and Push Bars - specify<br>glass thickness |