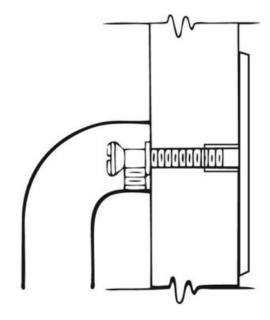

## Welded Lugs on 1/8" Thick Push Plate to Mount Back to Back with Door Pull

| Size        | 1/4-20 Welded Lug with 1/4-20 x 1-1/4" Conehead                                                          |
|-------------|----------------------------------------------------------------------------------------------------------|
| Application | Door Pull or Pull Plate Mounted with 1/8" Thick<br>Push Plate with no surface mounting screws<br>exposed |