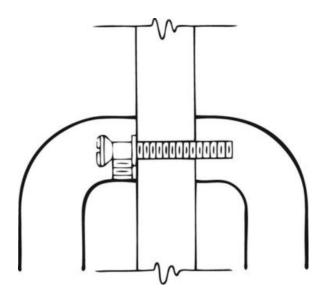

## Part# Type 5HD

Heavy Duty Back to Back Mounting for Door Pulls and Push/Pull Bars

| Size        | 3/8-24 × 2-3/8" Conehead                                         |
|-------------|------------------------------------------------------------------|
| Application | Heavy Duty Back to Back Mounting for Door<br>Pulls and Push Bars |