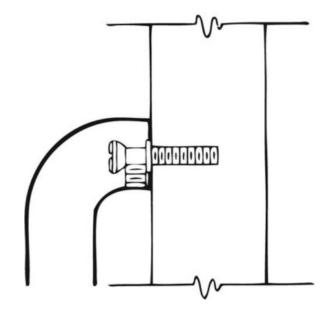

## Part# Type 6

## Standard Duty Concealed Mounting on metal door

| Size        | 1/4-20 × 1-1/4" Conehead                                                                         |
|-------------|--------------------------------------------------------------------------------------------------|
| Application | Standard Duty Concealed Mounting for Door<br>Pulls and Push Bars - tap door for 1/4-20<br>thread |