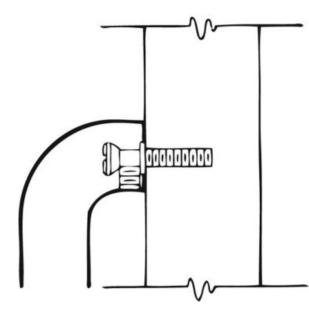

## Part# Type 6HD

## Heavy Duty Concealed Mounting on metal door

| Size        | 3/8-24 × 1-1/4" Conehead                                                                   |
|-------------|--------------------------------------------------------------------------------------------|
| Application | Heavy Duty Concealed Mounting for Door Pulls<br>and Push Bars - tap door for 3/8-24 thread |
|             |                                                                                            |