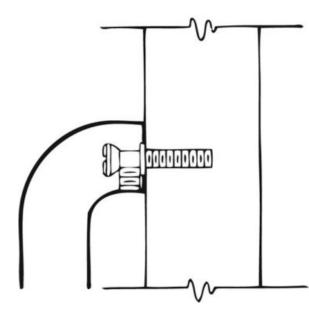

## Part# Type 6HDR

## Heavy Duty Concealed Mounting with Riv Nut

| Size        | 1/4-20 × 1" Conehead x 1/2" Ø head                                                |
|-------------|-----------------------------------------------------------------------------------|
| Application | Heavy Duty Concealed Mounting with 1/4-20<br>Riv Nut for Door Pulls and Push Bars |