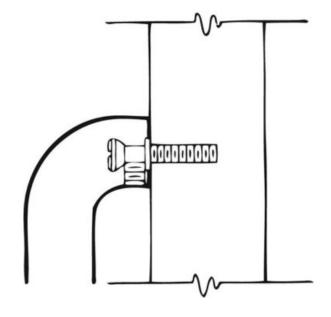

## Part# Type 6MD

## **Moderate Duty Concealed Mounting on metal door**

| Size        | 5/16-18 x 1-1/4" Conehead                                                                         |
|-------------|---------------------------------------------------------------------------------------------------|
| Application | Moderate Duty Concealed Mounting for Door<br>Pulls and Push Bars - tap door for 5/16-18<br>thread |