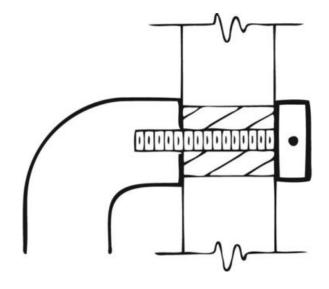

## Part# Type 9HD / Glass

## **Heavy Duty Decorative Thru Bolt Mounting - glass door**

| Size        | Decorative Cap with 3/8-24 Threaded Stud                                                                             |
|-------------|----------------------------------------------------------------------------------------------------------------------|
| Application | Heavy Duty Decorative Cap used for single mount on glass door for Door Pulls and Push Bars - specify glass thickness |