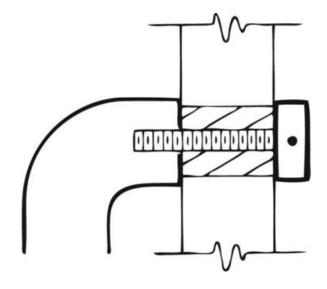

## **Heavy Duty Decorative Thru Bolt Mounting - metal** or wood

| Size        | Decorative Cap with 3/8-24 Threaded Stud                                         |
|-------------|----------------------------------------------------------------------------------|
| Application | Decorative Cap used in place of Heavy Duty Thru-Bolt on Door Pulls and Push Bars |