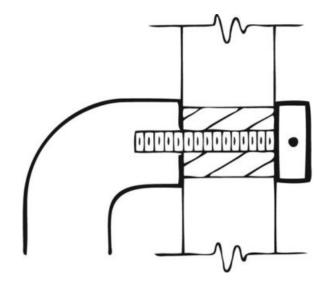

## Part# Type 9MD

## **Moderate Duty Decorative Thru Bolt Mounting -** metal or wood

| Size        | Decorative Cap with 5/16-18 Threaded Stud                                           |
|-------------|-------------------------------------------------------------------------------------|
| Application | Decorative Cap used in place of Moderate Duty Thru-Bolt on Door Pulls and Push Bars |